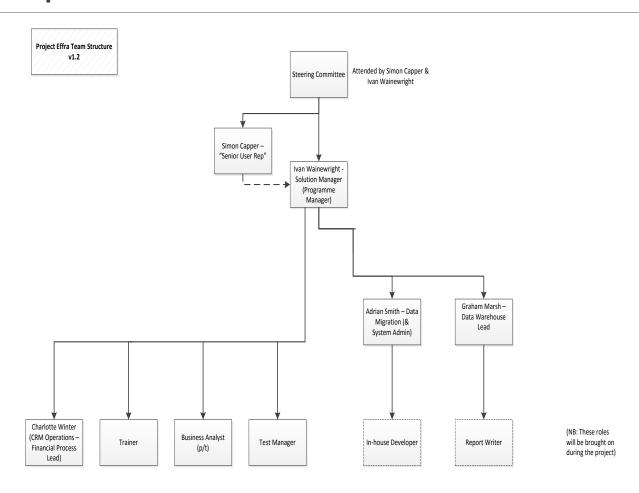

2014: Procurement of Dynamics CRM 2013 using Ciber UK's NFP Framework
- > June 2016: We go live with CRM 2015 (On-premise)
- Additionally: We also implemented a new Data Warehouse (SQL Server) and 'Integration Hub' (SSIS)



### Intended Project Approach...

Discovery (3-4m)

Design (3-4m)

Build (6-7m)

Waterfall

**Iterative** 



Actually took 17 ¼ months (but on budge

### Project Approach – Key Lessons



- Configuration not Customisation where possible
- "We're not trying to create Raiser's Edge 2.0"
- Yes, ask users what they want, but start with base and go from there
  - Post-Live: Roadmap, not Phases...
- Don't under-estimate challenge of data integration
- > Treat reporting as its own workstream
- Work hard at supplier relationships
- Product Owner/Solution Owner



## People





### Data Migration









#### Costs



# Dynamics CRM — The Technology/ Software: Key Lessons



Core NFP functionality: It's Not Raiser's Edge/thankQ/Care...

Regular Giving/Direct Debits

Development and Team Foundation Server (TFS)



## Dynamics CRM: Cloud or On-Premise





# Dynamics CRM: The Good Dynamics CRM and the Less Good

#### Good

- B2C
- Flexibility
- Development platform
- Integration
- Upgrade path
- Many apps & third-party consultants, community
- It's not Raiser's Edge...

#### **Less Good**

- Awkward Limitations
- What should be simple isn't always
- Limits on importing through front-end (use SSIS)
- Basic Mail Merge rather simple
- It's not Raiser's Edge...

#### Thank You



ivan@itforcharities.co.uk

#### Discussion and feedback





Presentations will be av