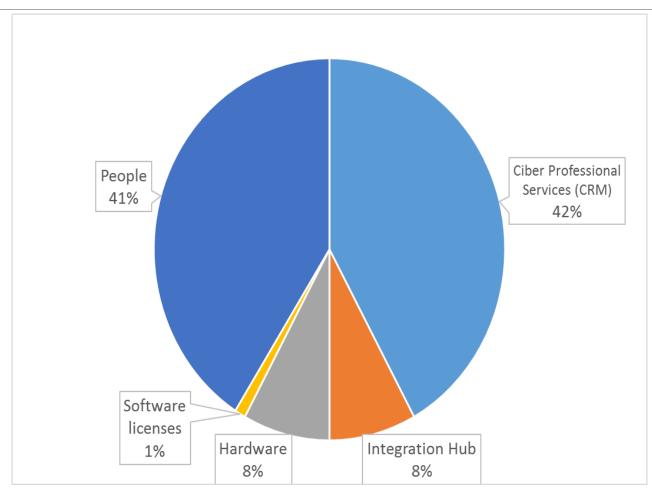

g Ciber UK's NFP Framework
- > June 2016: We go live with CRM 2015 (On-premise)
- Additionally: We also implemented a new Data Warehouse (SQL Server) and 'Integration Hub' (SSIS)



### Intended Project Approach...

Discovery (3-4m)

Design (3-4m)

Build (6-7m)

Waterfall

**Iterative** 



Actually took 17 ¼ months (but on budge

### Project Approach – Key Lessons



- Configuration not Customisation where possible
- "We're not trying to create Raiser's Edge 2.0"
- Yes, ask users what they want, but start with base and go from there
  - Post-Live: Roadmap, not Phases...
- Don't under-estimate challenge of data integration
- > Treat reporting as its own workstream
- Work hard at supplier relationships
- Product Owner/Solution Owner



## People





### Data Migration









#### Costs



# Dynamics CRM — The Technology/ Software: Key Lessons



Core NFP functionality: It's Not Raiser's Edge/thankQ/Care...

Regular Giving/Direct Debits

Development and Team Foundation Server (TFS)



## Dynamics CRM: Cloud or On-Premise





# Dynamics CRM: The Good Dynamics CRM and the Less Good

#### Good

- B2C
- Flexibility
- Development platform
- Integration
- Upgrade path
- Many apps & third-party consultants, community
- It's not Raiser's Edge...

#### **Less Good**

- Awkward Limitations
- What should be simple isn't always
- Limits on importing through front-end (use SSIS)
- Basic Mail Merge rather simple
- It's not Raiser's Edge...

#### Thank You



ivan@itforcharities.co.uk

#### Discussion and feedback





Presentations will be available to download from the Adapta website