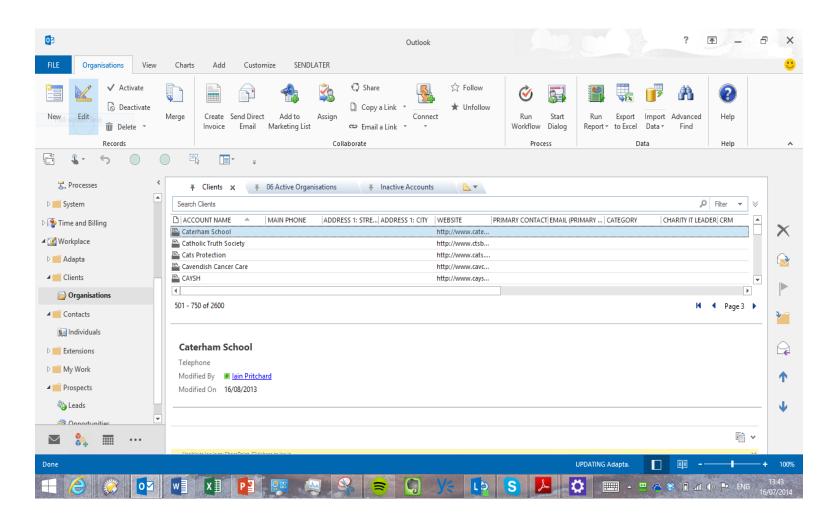

Microsoft
- Salesforce

- Access
- Advanced
- Centrepoint
- Donorflex
- Donorfy
- Harlequin
- Protech
- Redbourn
- Westwood Forster

# Six ways to look at the choices





- 1. Back-end or Front-end?
- 2. Product or Platform?
- 3. Large or small?
- 4. Global or local?
- 5. Fundraising or membership?
- 6. Salesforce or Microsoft?



# Fundraising or Membership..?





# **Fundraising or Membership**



Donorfy

DonorFlex



iMIS

Integra

Advantage

Alms

Care

Donor Strategy Civi Member Strategy

Harlequin Pro 8
Raisers Edge

Oomi Stratum

ThankQ Tribe

# Six ways to look at the choices





- Back-end or Front-end?
- 2. Product or Platform?
- 3. Large or small?
- 4. Global or local?
- 5. Fundraising or membership?
- 6. Salesforce or Microsoft?





# **Salesforce**





# **Microsoft**



# **Salesforce or Microsoft**





**Microsoft** 

- Fonteva
- Give Clarity
- Purple Vision
- Cloud Symphony
- Brightgen

- Silver Bear
- Excitation
- Pythagoras
- Alpha People
- M-Hance
- Ciber

# **Experiences of implementing Salesforce at Barnardo's**

Bob Darby Director of Information Services Barnardo's



# We help 240,000 children and young people last year

960 services nation wide





# A computer lets you make more mistakes faster than any invention in human history, with the possible exceptions of handguns and tequila

- Mitch Ratcliff



# **Agenda**





# **Context / Background**





Single view of donors

## Scale

2 million customer records

3 million individual contacts per year

100,000 direct debits 15 Agencie s

> 150 CRM users



Believe in children

Barnardo's

##