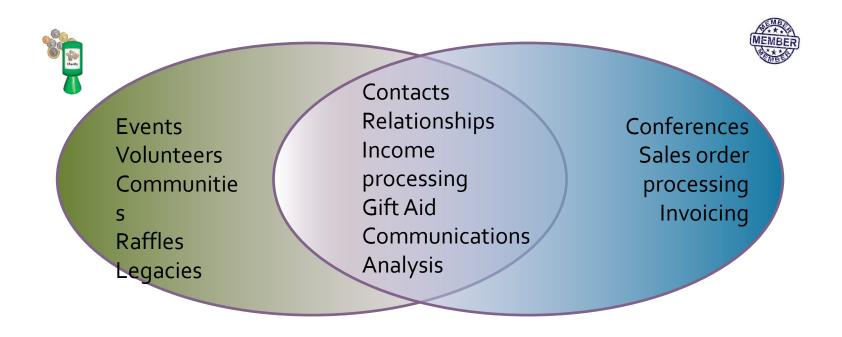

# **Context / Background**

Single view of donors

## Scale

2 million customer records

3 million individual contacts per year

100,000 direct debits 15 Agencie s

> 150 CRM users

Believe in children

Barnardo's