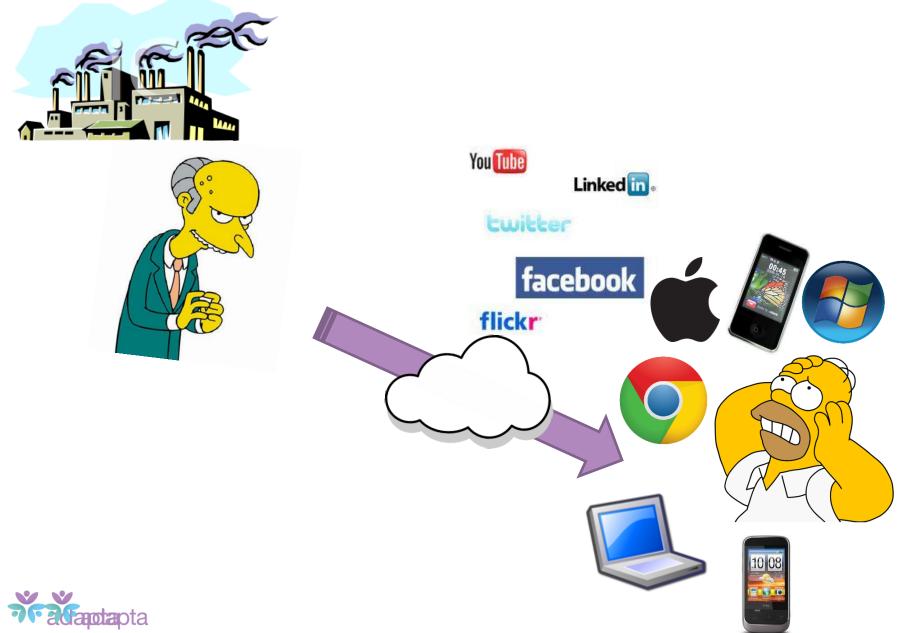

#### 14:15 **Overview of cloud-base services available to the sector** A state of the market summary including a review of the key issues driving nfp

organisations to cloud-based services.

#### 14:30 **Case studies**

Short stories from speakers

Short practical case studies from speakers who have implemented cloud-based services within their organisation – including what has worked well ...and what has not!

# **Business Challenges**

- Enhance collaborative culture
- Support remote staff and dispersed teams
- Improve access to information
- Make the most of limited resources
- Rebrand World Animal Protection
- No Wide Area Network