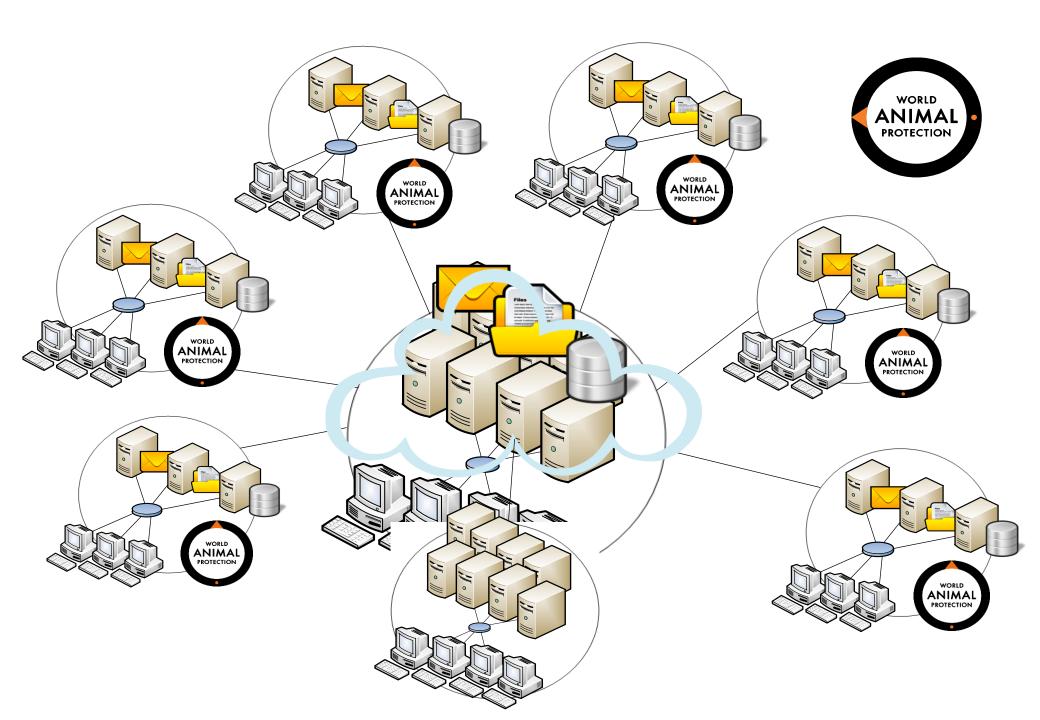

# **Business Challenges**

- Enhance collaborative culture
- Support remote staff and dispersed teams
- Improve access to information
- Make the most of limited resources
- Rebrand World Animal Protection
- No Wide Area Network

### **Cloud drivers**

- Disaster recovery
- Flexible working for staff
- Lower costs/ better cost management
- Increased reliability
- Better systems