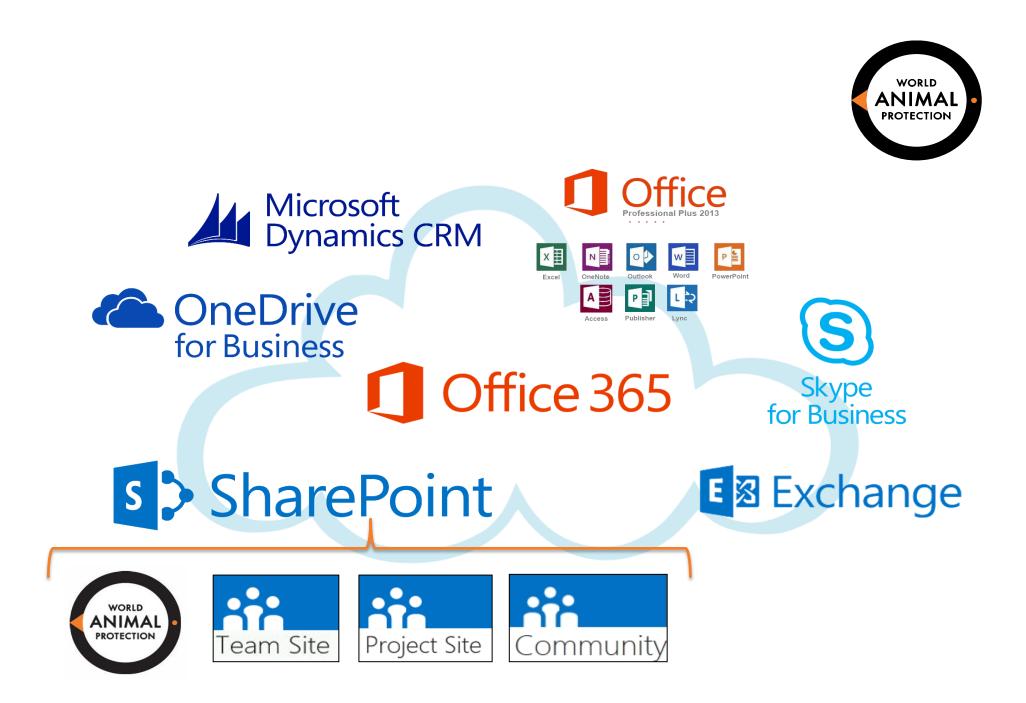

# Office 365

Simeon Lewis Head of IT SimeonLewis@worldanimalprotection.org World Animal Protection

> We were known as WSPA (World Society for the Protection of Animals)

### Office 365 – email

### Shared Files