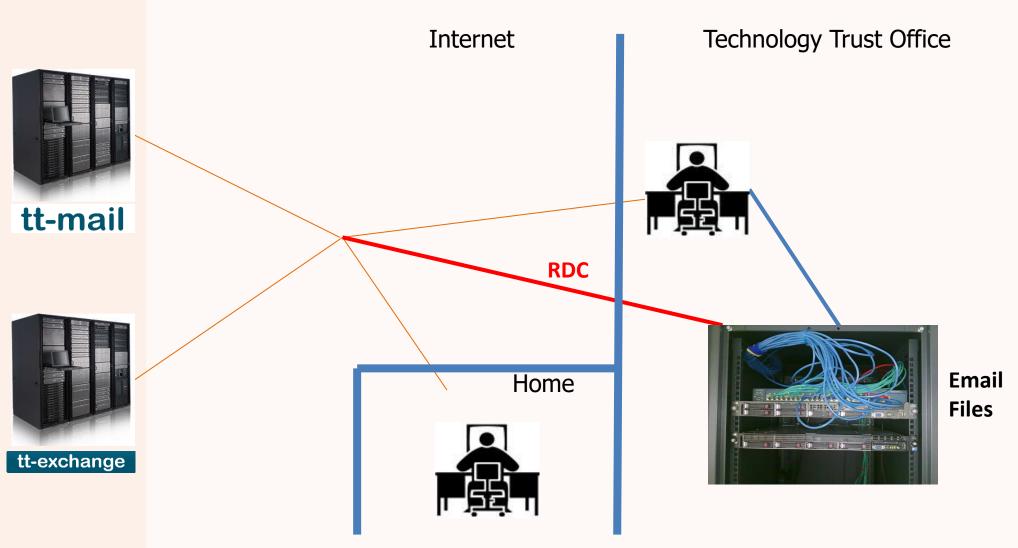

|                                                                                                                                                                                                                                               |

### We were here



### These were the neighbours



London 2012 Olympics: Fears grow of Olympic tube chaos Fears are growing over the ability of London's tube network to cope during the Olympics after the system suffered another catastrophic morning.





### So we moved







### Not everyone was happy



### More seriously





### **Cloud drivers**

- Disaster recovery
- Flexible working for staff
- Lower costs/ better cost management
- Increased reliability
- Better systems

### The beginning of our journey



### Where we were in 2012



### Office 365 – email



### Shared Files



### Telephones – improving client service



### Office unplugged (sort of)





### Benefits

- Complete office flexibility
- Easy home working
- Very high reliability
- Massively increased functionality and usability
- Savings on support have offset revenue cost increases
  - Significant decrease in staff time spent on IT problems
- No anticipated capital costs

#### Learnings

- There are quite a few ways to do this
  - Read the reports (5 best ....)
  - Try before you buy
- Get as much bandwidth as you can afford into the office
- Identify the full cost of what you have today
- Do it in stages
- Take people with you
- Have a good 'spring clean' of your email and files

### One problem we still have to solve .....



# **Discussion and fee