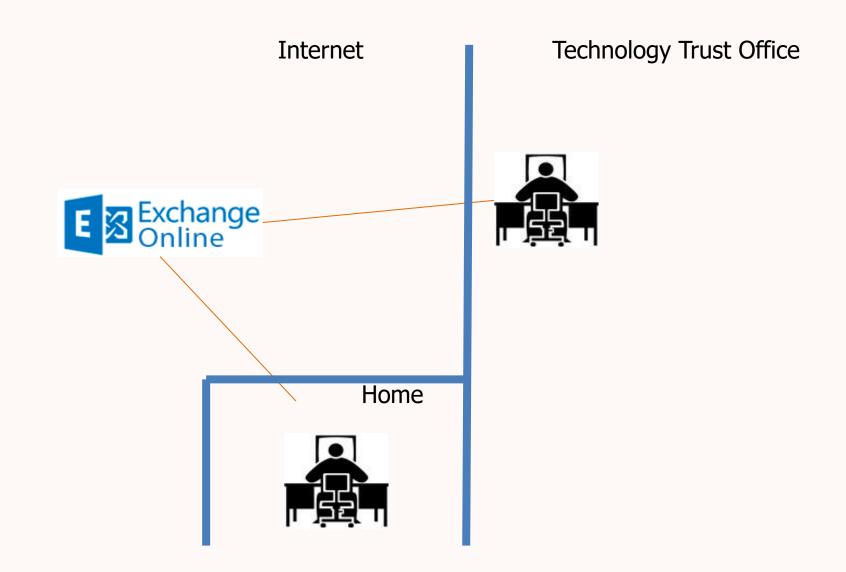

|

### We were here



### These were the neighbours



London 2012 Olympics: Fears grow of Olympic tube chaos Fears are growing over the ability of London's tube network to cope during the Olympics after the system suffered another catastrophic morning.





### So we moved







### Not everyone was happy



### More seriously





### **Cloud drivers**

- Disaster recovery
- Flexible working for staff
- Lower costs/ better cost management
- Increased reliability
- Better systems

### The beginning of our journey



### Where we were in 2012



### Office 365 – email



### Shared Files



### Telephones – improving client service



### Office unplugged (sort of)





### Benefits

- Complete office flexibility
- Easy home working
- Very high reliability
- Massively increased functionality and usability
- Savings on support have offset revenue cost increases
  - Significant decrease in staff time spent on IT problems
- No anticipated capital costs

#### Learnings

- There are quite a few ways to do this
  - Read the reports (5 best ....)
  - Try before you buy
- Get as much bandwidth as you can afford into the office
- Identify the full cost of what you have today
- Do it in stages
- Take people with you
- Have a good 'spring clean' of your email and files

### One problem we still have to solve .....



# **Discussion and feedback**



www.adaptaconsu