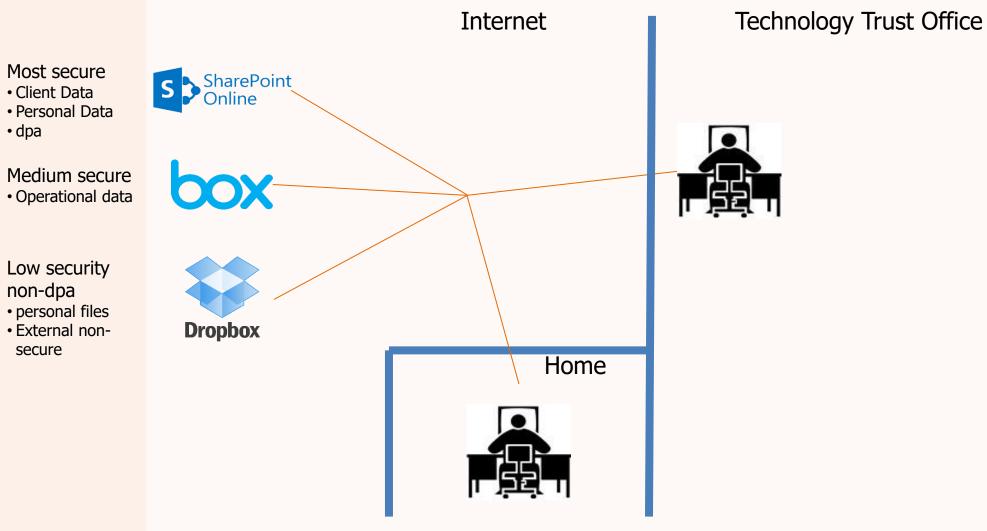

|

### We were here



### These were the neighbours



London 2012 Olympics: Fears grow of Olympic tube chaos Fears are growing over the ability of London's tube network to cope during the Olympics after the system suffered another catastrophic morning.





### So we moved







### Not everyone was happy



### More seriously





### **Cloud drivers**

- Disaster recovery
- Flexible working for staff
- Lower costs/ better cost management
- Increased reliability
- Better systems

### The beginning of our journey



### Where we were in 2012



### Office 365 – email



### Shared Files



### Telephones – improving client service



### Office unplugged (sort of)





### Benefits

- Complete office flexibility
- Easy home working
- Very high reliability
- Massively increased functionality and usability
- Savings on support have offset revenue cost increases
  - Significant decrease in staff time spent on IT problems
- No anticipated capital costs

#### Learnings

- There are quite a few ways to do this
  - Read the reports (5 best ....)
  - Try before you buy
- Get as much bandwidth as you can afford into the office
- Identify the full cost of what you have today
- Do it in stages
- Take people with you
- Have a good 'spring clean' of your email and files

### One problem we still have to solve .....



# **Discussion and feedback**



www.adaptaconsulting.co.uk

## **Re