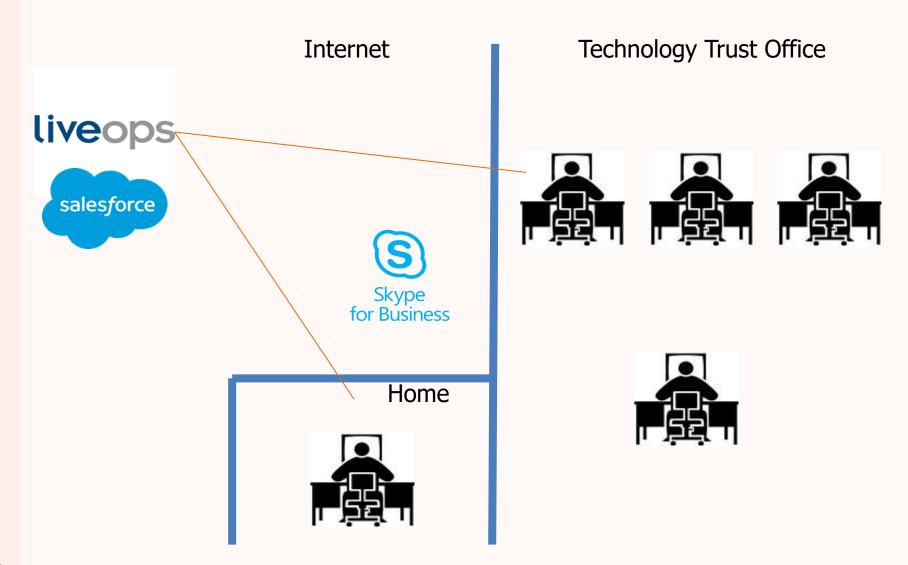

|

### We were here



### These were the neighbours



London 2012 Olympics: Fears grow of Olympic tube chaos Fears are growing over the ability of London's tube network to cope during the Olympics after the system suffered another catastrophic morning.





### So we moved







### Not everyone was happy



### More seriously





### **Cloud drivers**

- Disaster recovery
- Flexible working for staff
- Lower costs/ better cost management
- Increased reliability
- Better systems

### The beginning of our journey



### Where we were in 2012



### Office 365 – email



### Shared Files



### Telephones – improving client service



### Office unplugged (sort of)





### Benefits

- Complete office flexibility
- Easy home working
- Very high reliability
- Massively increased functionality and usability
- Savings on support have offset revenue cost increases
  - Significant decrease in staff time spent on IT problems
- No anticipated capital costs

#### Learnings

- There are quite a few ways to do this
  - Read the reports (5 best ....)
  - Try before you buy
- Get as much bandwidth as you can afford into the office
- Identify the full cost of what you have today
- Do it in stages
- Take people with you
- Have a good 'spring clean' of your email and files

### One problem we still have to solve .....



# **Discussion and feedback**



www.adaptaconsulting.co.uk

## **Review and close**