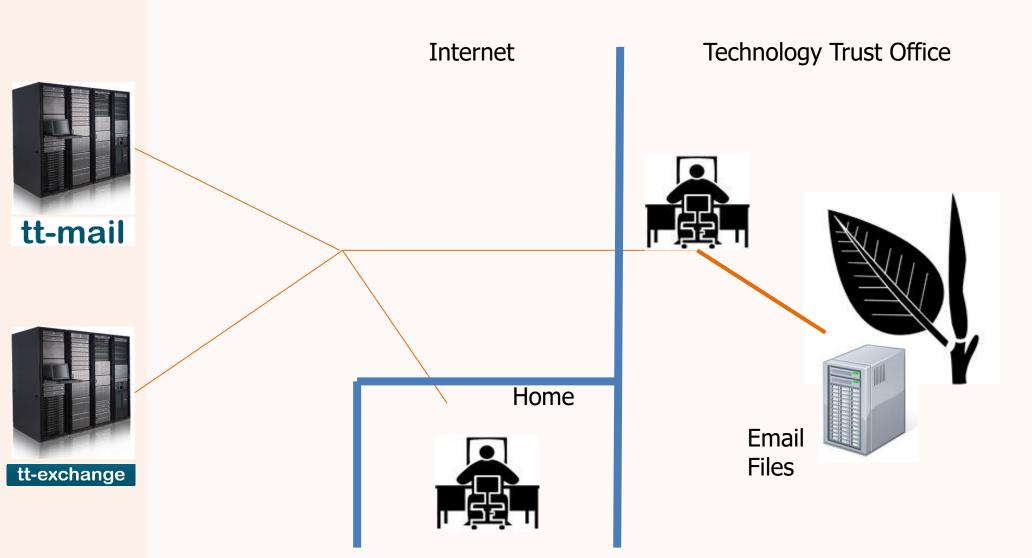

# TECHNOLOGY TRUST A JOURNEY TO THE CLOUD

Richard Cooper Technology Trust

technologytrust

### The beginning of our journey

### Where we were in 2012

### Shared Files