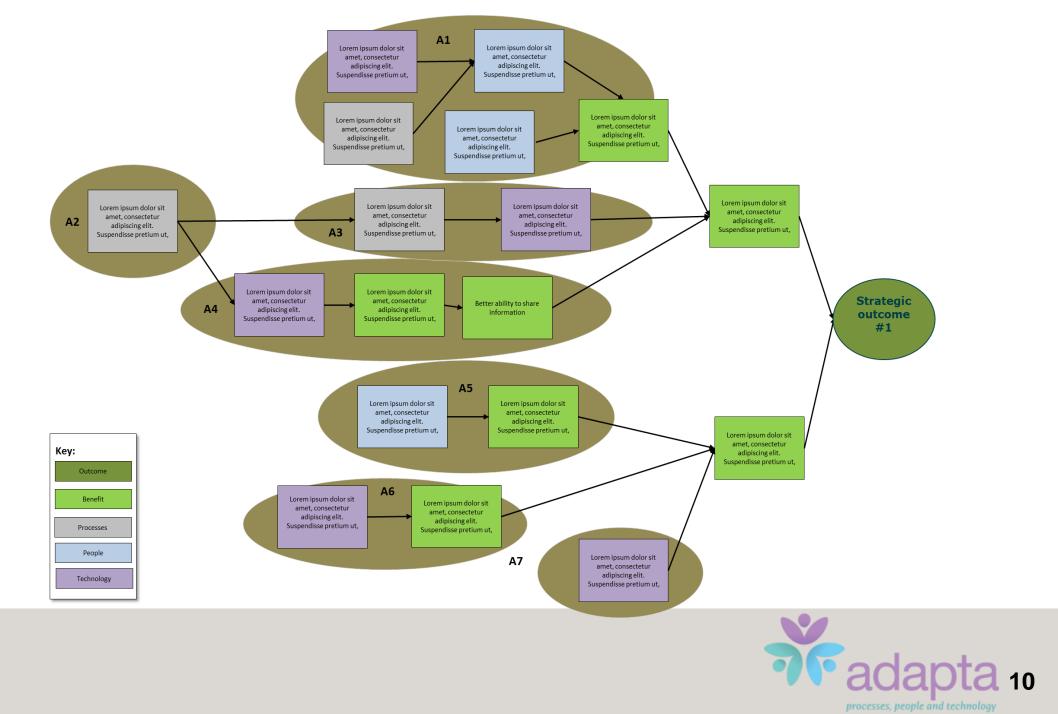

#### **Basic Concept of a Benefits Map**

Starting at the desired end result, you look at what needs to happen to reach that goal: some of those actions will be a benefit in themselves, some will be people, resource or process changes

#### **Benefits dependencies**