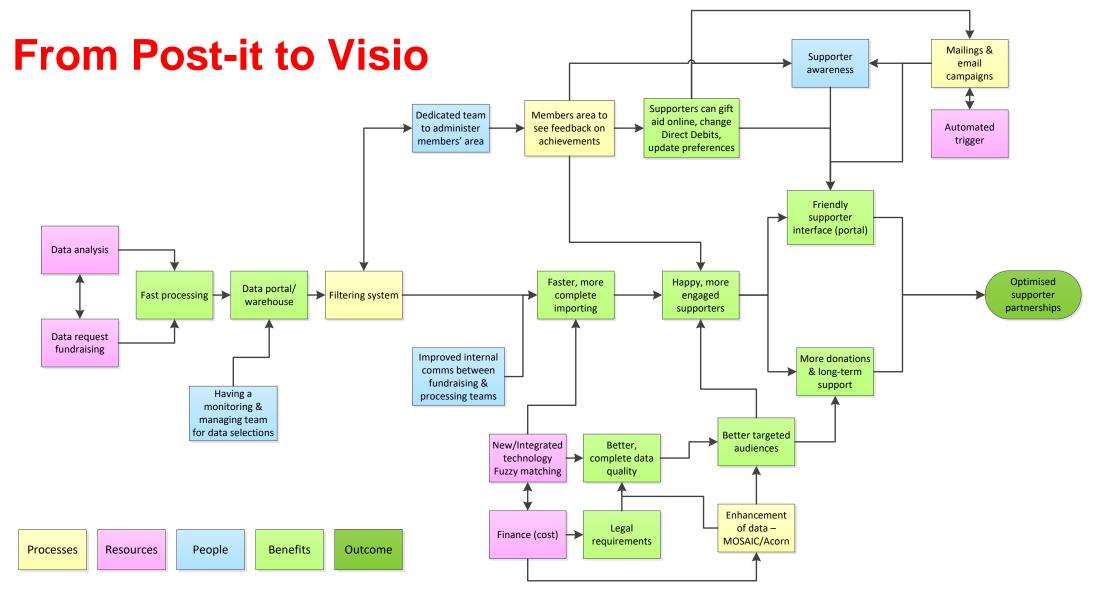

#### **Post-it heaven**

christian

processes, people and technology

|                                                          | Project    | Project ownership | SI staff effort  | Dept. staff effort | External cost |     |    |       |    |          |           |               |       |       |       |       |
|----------------------------------------------------------|------------|-------------------|------------------|--------------------|---------------|-----|----|-------|----|----------|-----------|---------------|-------|-------|-------|-------|
|                                                          | complexity |                   | (days per month) | (days per month)   | (£000s)       | W1  | W2 | W3 W4 | W5 | W6 W7    | W8        | W9 V          | V10 W | 11 W1 | 2 W13 | 3 W14 |
| A. Strategic objective #1                                | 1          | 1                 | T                |                    |               | 1 1 |    |       |    |          |           |               |       |       |       |       |
| A1. Lorem Ipsum                                          |            |                   |                  |                    |               |     |    |       |    |          |           |               |       |       |       |       |
| Lorem ipsum dolor sit amet, consectetur adipiscing elit. |            |                   |                  |                    |               |     |    |       |    |          |           |               |       |       |       |       |
| Suspendisse pretium ut felis et pellentesque.            |            |                   |                  |                    |               |     |    |       |    |          |           |               |       |       |       |       |
| Etiam erat nunc, viverra eu eros ut                      |            |                   |                  |                    |               |     |    |       |    |          |           |               |       |       |       |       |
| luctus suscipit orci.                                    |            |                   |                  |                    |               |     |    |       |    |          |           |               |       |       |       |       |
| A2. Integer suscipit bibendum                            |            |                   |                  |                    |               |     |    |       |    |          |           |               |       |       |       |       |
| Lorem ipsum dolor sit amet, consectetur adipiscing elit. |            |                   |                  |                    |               |     |    |       |    |          |           |               |       |       |       |       |
| Suspendisse pretium ut felis et pellentesque.            |            |                   |                  |                    |               |     |    |       |    |          |           |               |       |       |       |       |
| Etiam erat nunc, viverra eu eros ut                      |            |                   |                  |                    |               |     |    |       |    |          |           |               |       |       |       |       |
| luctus suscipit orci.                                    |            |                   |                  |                    |               |     |    |       |    |          |           |               |       |       |       |       |
| A3. Donec urna                                           |            |                   |                  |                    |               |     |    |       |    |          |           |               |       |       |       |       |
| Lorem ipsum dolor sit amet, consectetur adipiscing elit. |            |                   |                  |                    |               |     |    |       |    |          |           |               |       |       |       |       |
| Suspendisse pretium ut felis et pellentesque.            |            |                   |                  |                    |               |     |    |       |    |          |           |               |       |       |       |       |
| A4. Suspendisse potenti                                  |            |                   |                  |                    |               |     |    |       |    |          |           |               |       |       |       |       |
| Suspendisse pretium ut felis et pellentesque.            |            |                   |                  |                    |               |     |    |       |    |          |           |               |       |       |       |       |
| A5. Duis ligula est,                                     |            |                   |                  |                    |               |     |    |       |    |          |           |               |       |       |       |       |
| Suspendisse pretium ut felis et pellentesque.            |            |                   |                  |                    |               |     |    |       |    |          |           |               |       |       |       |       |
| A6. Aliquam ultricies porta                              |            |                   |                  |                    |               |     |    |       |    |          |           |               |       |       |       |       |
| Suspendisse pretium ut felis et pellentesque.            |            |                   |                  |                    |               |     |    |       |    |          |           |               |       |       |       |       |
| A7. Duis ligula est                                      |            |                   |                  |                    |               |     |    |       |    |          |           |               |       |       |       |       |
| Lorem ipsum dolor sit amet, consectetur adipiscing elit. |            |                   |                  |                    |               |     |    |       |    |          |           |               |       |       | -     | +     |
| Suspendisse pretium ut felis et pellentesque.            |            |                   |                  |                    |               |     |    |       |    |          |           |               |       | -     | -     | 1     |
| Etiam erat nunc, viverra eu eros ut                      |            |                   |                  |                    |               |     |    |       |    |          |           |               |       |       | -     | 1     |
| luctus suscipit orci.                                    |            |                   |                  |                    |               |     |    |       |    |          |           |               |       |       |       |       |
|                                                          |            |                   |                  |                    |               |     |    |       |    |          |           |               |       |       |       |       |
| B. Vivamus luctus congue                                 |            |                   |                  |                    |               |     |    |       |    |          |           |               |       |       |       |       |
| 81. Vestibulum dignissim                                 |            |                   |                  |                    |               |     |    |       |    |          | $\square$ |               |       | -     | -     |       |
| st. vestibulum alginissim                                |            |                   |                  |                    |               |     |    |       |    |          | +         |               |       |       | +     |       |
|                                                          |            |                   |                  |                    |               |     |    |       |    |          | +         |               |       |       | +     | -     |
|                                                          |            |                   |                  |                    |               |     |    |       |    |          | +         |               |       | +     | +     | +     |
|                                                          |            |                   |                  |                    |               |     |    |       |    |          | ++        |               |       | +-    |       |       |
| B2. Integer suscipit                                     |            |                   |                  |                    |               |     |    |       |    |          | +         |               |       |       | +     |       |
| bz. integer suscipit                                     |            |                   |                  |                    |               |     |    |       |    |          | ++        |               |       | +-    |       |       |
|                                                          |            |                   |                  |                    |               |     |    |       |    |          | ++        |               |       | +-    |       | +     |
|                                                          |            |                   |                  |                    |               |     |    |       |    |          | ++        |               |       | +-    |       |       |
|                                                          |            |                   |                  |                    |               |     |    |       |    |          | ++        |               |       | +-    |       | +     |
|                                                          |            |                   |                  |                    |               |     |    |       |    |          | ++        |               |       | +-    |       | +     |
|                                                          |            |                   |                  |                    |               |     |    |       |    |          | +         |               |       |       | +     |       |
| 22 Vestilaulum dianissim augm                            |            |                   |                  |                    |               |     |    |       |    |          | +         |               |       |       | +     |       |
| 33. Vestibulum dignissim quam                            |            | +                 | +                |                    |               |     |    |       |    | $\vdash$ | ╉┯┥       | $\rightarrow$ | _     | +     | +     | +     |
|                                                          |            | +                 | +                |                    |               |     |    |       |    | $\vdash$ | ╉┯┥       | $\rightarrow$ | _     | +     | +     | +     |
|                                                          |            |                   |                  |                    |               |     |    |       |    |          | +         |               |       | +     | +     | +     |
| 24 Marki auto augus                                      |            |                   |                  |                    |               | +   |    |       |    |          | +         |               |       | +     | +     | +     |
| 34. Morbi ante quam                                      |            |                   |                  |                    |               | +   | _  |       |    |          | +         |               |       |       | +-    | +     |
|                                                          |            |                   |                  |                    |               | +   | _  |       |    |          | +         |               |       |       | +-    | +     |
|                                                          |            | 1                 | 1                | 1                  |               | 1   |    |       | 1  |          | 1 1       | 1             | 1     |       | 1     | 1     |