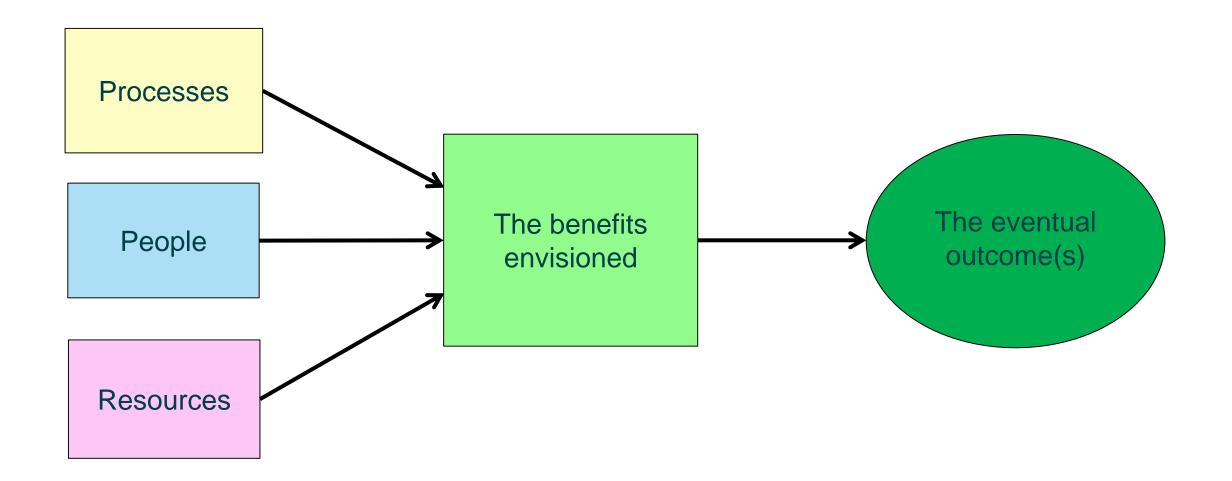

#### **Basic Concept of a Benefits Map**

Starting at the desired end result, you look at what needs to happen to reach that goal: some of those actions will be a benefit in themselves, some will be people, resource or process changes